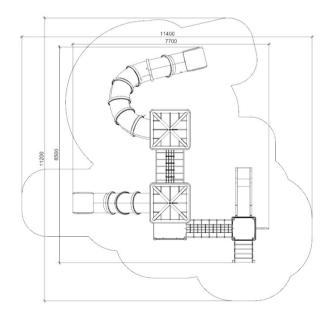

CINGOFF (A7707) Product:

Type:

Producer:

Dimensions:

Safety area:

Platform height:

Max. fall height:

User group:

Spare parts availability:

Multifunctional tower

ALUPLAY k.s.

7700 x 8500 x 4580 mm (lenght x width x height)

11400 x 11200 mm

2150 mm

2150 mm

5-12 years