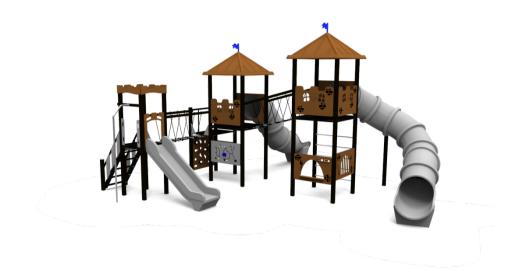

CINGOFF (A7707) Product:

Type:

Producer:

Dimensions:

Safety area:

Platform height:

Max. fall height:

User group:

Spare parts availability:

Multifunctional tower

ALUPLAY k.s.

7700 x 8500 x 4580 mm (lenght x width x height)

11400 x 11200 mm

2150 mm

2150 mm

5-12 years

## Materials used:

Structural poles: Aluminium profile 90x90 mm with eloxed surface, Platform: alulminium frame with anti-slip HDPE, Stairs: anti.slip HPL, Handles and other steel parts: Stainless steel or aluminium with eloxed surface, Roof and side panels: HDPE sheets wit 12, 15 or 19mm thickness. Slides and Tunels: Polyethylene, Screws: Stainless steel. Rope: 16mm polyamid rope with steel cord