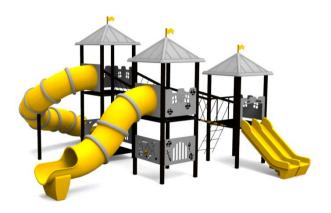

## Product: MOLPIR (A7706)

Type: Multifunctional tower

Producer: ALUPLAY k.s.

Dimensions: 7500 x 8480 x 4580 mm (lenght x width x height)

Safety area: 10860 x 11640 mm

Platform height: 2150 mm

Max. fall height: 2150 mm

User group: 5-12 years

Spare parts availability: Producer

Materials used:

Structural poles: Aluminium profile 90x90 mm with eloxed surface, Platform: alulminium frame with anti-slip HDPE, Stairs: anti.slip HPL, Handles and other steel parts: Stainless steel or aluminium with eloxed surface, Roof and side panels: HDPE sheets wit 12, 15 or 19mm thickness. Slides and Tunels: Polyethylene, Screws: Stainless steel. Rope: 16mm polyamid rope with steel cord