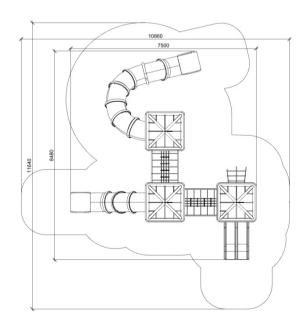

## Product: MOLPIR (A7706)

Type: Multifunctional tower

Producer: ALUPLAY k.s.

Dimensions: 7500 x 8480 x 4580 mm (lenght x width x height)

Safety area: 10860 x 11640 mm

Platform height: 2150 mm

Max. fall height: 2150 mm