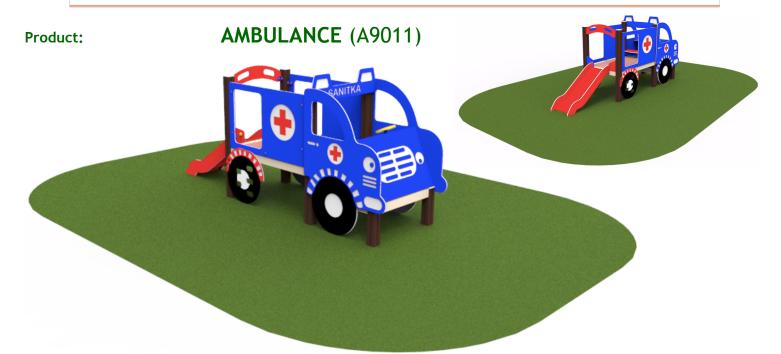

## DATASHEET

Type: Multifunctional play structure

**FUN TIME ltd** Producer:

**Dimensions:** 3330 x 930 x 1350 mm

(lenght x width x height)

5700 x 3900 mm / 20 m2 Safety area:

Platform height: 570 mm Max. fall height: 570 mm User group: 2-6 years Spare parts availability: **Producer** 