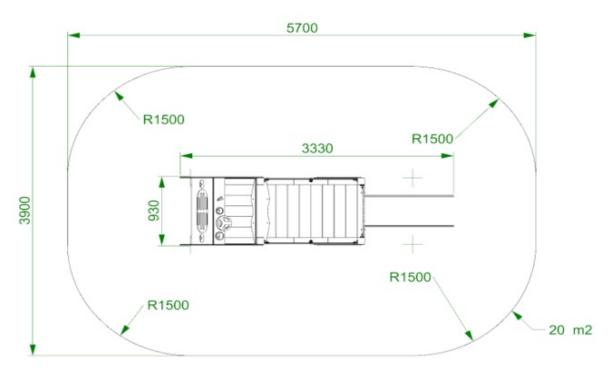

## DATASHEET

Type: Multifunctional play structure

**FUN TIME ltd** Producer:

**Dimensions:** 3330 x 930 x 1350 mm

(lenght x width x height)

5700 x 3900 mm / 20 m2 Safety area:

Platform height: 570 mm Max. fall height: 570 mm User group: 2-6 years Spare parts availability: **Producer** 