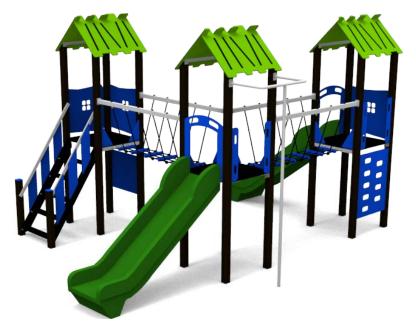

## DAISY (A7300 HDPE) Product:

Multifunctional tower Type:

**FUN TIME Itd** Producer:

**Dimensions:** 5570 x 4175 x 3340 mm

(lenght x width x height)

9025 x 7320 mm / 50 m2 Safety area:

Platform height: 1400 mm Max. fall height: 1400 mm User group: 3-12 years Spare parts availability: **Producer** 

Materials used:

Structural poles: Aluminium profile 90x90 mm with eloxed surface, Platforms: made of 12mm HPL antislip surface sheet 870x870mm, Stairs: made of 12mm HPL anti-slip surface sheet 670x140mm, Handles and other steel parts: Stainless steel. Roof and side panels: 12/15/19mm HDPE sheet . Slide: Polyethylene, Screws / connecting material: Stainless steel.