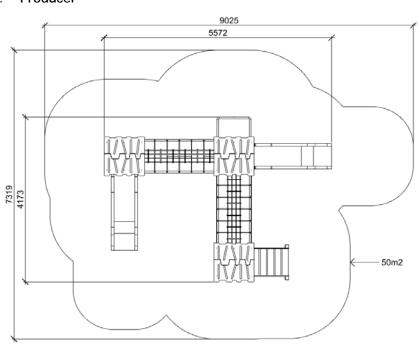

## DAISY (A7300 HDPE) Product:

Multifunctional tower Type:

**FUN TIME Itd** Producer:

**Dimensions:** 5570 x 4175 x 3340 mm

(lenght x width x height)

9025 x 7320 mm / 50 m2 Safety area:

Platform height: 1400 mm Max. fall height: 1400 mm User group: 3-12 years Spare parts availability: **Producer** 