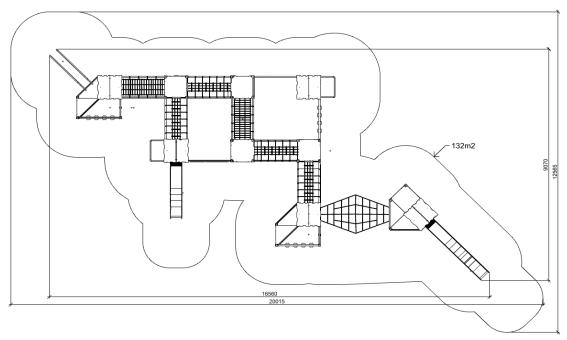

Product: KLARA (A842)

Type: Multifunctional tower

Producer: FUN TIME Itd

Dimensions: 20015 x 12565 x 4065 mm

(lenght x width x height)

Safety area: 16560 x 9070 mm / 132 m2

Platform height: 2200 mm

Max. fall height: 2200 mm