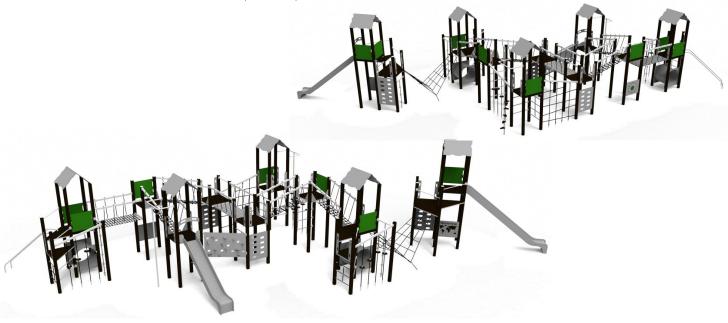

Product: KLARA (A842)

Type: Multifunctional tower

Producer: FUN TIME Itd

Dimensions: 20015 x 12565 x 4065 mm

(lenght x width x height)

Safety area: 16560 x 9070 mm / 132 m2

Platform height: 2200 mm

Max. fall height: 2200 mm

User group: 3-12 years

Spare parts availability: Producer

## Materials used:

Structural poles: Aluminium profile 90x90 mm with eloxed surface, Platforms: made of 12mm HPL anti-slip surface sheet 870x870mm, Stairs: made of 12mm HPL anti-slip surface sheet 670x140mm, Handles and other steel parts: Stainless steel. Roof and side panels: 8mm HPL sheet . Slide: Polyethylene, Screws / connecting material: Stainless steel.