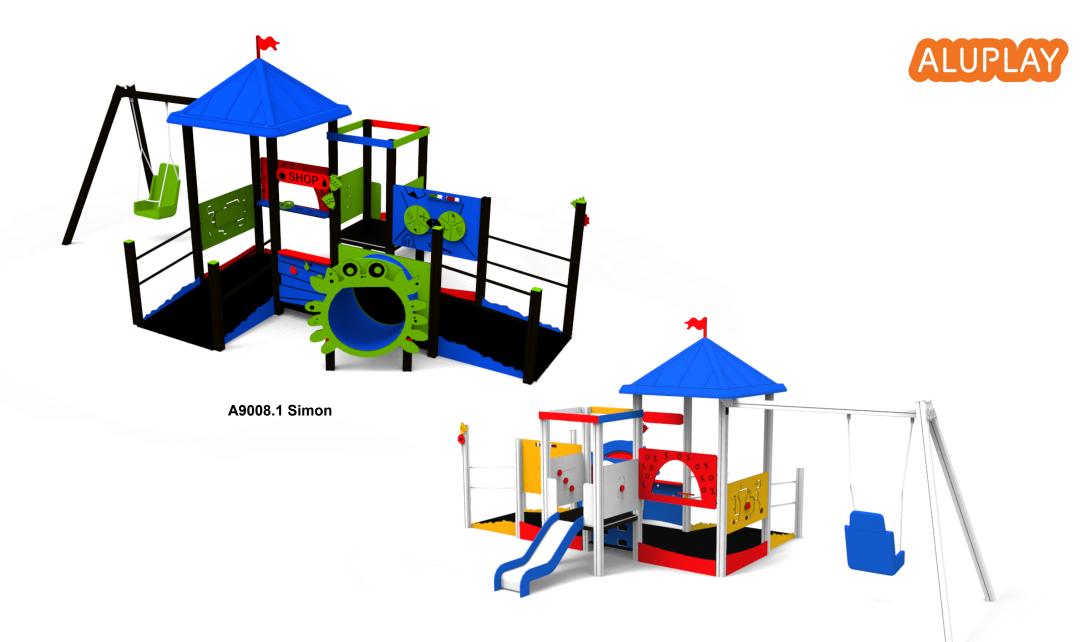

#### **Inclusive Play**

We are presenting our new line of products for inclusive play. An inclusive playground welcomes kids and families of all abilities to learn, play and grow together. A well-designed, inclusive playground enables children of all abilities to develop





### **Spring Riders**

with back seat panel for better stability









### **Inclusive Play Panels**

also with AluColor option







A9087





## **Themed Play**







A9025 LOKO-i A9057 Kroko





A9005.1 Park







A9005.1 Ac Park

A9009.1 Ac CROS 3







A9008 Cros



A9008 Ac Cros



A9009 Cros 2



A9009 Ac Cros 2



A9008.1 Ac Simon







A9008.2 Ben





A9008.21 Ben AluColor



# **Swings**





A226







A223 Ac

A229











AM110

A622

Trampoline 150x200 rectangular Trampoline 150x250 rectangular Trampoline 175x350 rectangular



all products are ready for you on our website <a href="here">here</a>
all products data are ready for you on our Dropbox <a href="here">here</a>